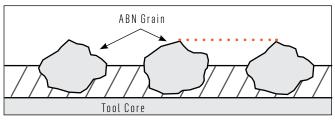

#### **GRAIN COMPARISON IN ELECTROPLATED WHEELS**

ABN 900 (Grain size 50/60)

Good adhesion of grain

Controlled breakdown with self-sharpening effect

LOWER GRINDING FORCES LONGER TOOL LIFE COMPETITOR PRODUCT (Grain size 50/60)

Poorer adhesion of grain

Grains are wearing flat, increasing the contact area

ABN 900 is available in a wide range of sizes

| 25/30 | -> | - 3 | 25/4 | 0 O U | IS M  | ESH |  |
|-------|----|-----|------|-------|-------|-----|--|
| 1     |    |     |      |       |       |     |  |
|       |    |     |      |       |       |     |  |
| B711  |    |     | _    | R     | 4 G E | FDA |  |