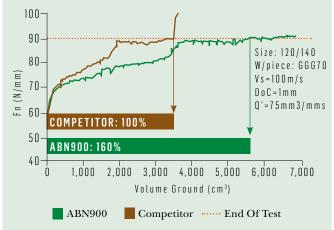

#### **PROVIDING OVER 50% LONGER TOOL LIFE**

Reduced grinding forces allow for cooler cutting and limit damage to metallurgical parts - extending tool life for longer intervals between wheel changes.

#### GRINDING FORCES PER VOLUME GROUND: Abn 900 vs. Nearest competitor product